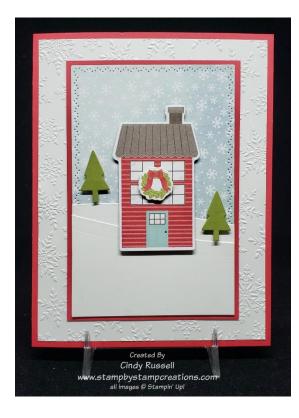

Dimensions: Real Red: 5 ½" x 8 ½", 3" x 4 ½"

Whisper White: 5 1/2" x 4 1/4", 5 1/4" x 4"

3 ¼" x 2 ¼" (2x)

Old Olive: scraps

Snowflake Splendor Paper: 3 1/8" x 4 5/8"

- 1. Fold the large Real Red cardstock in half to form card.
- 2. Run the largest piece of Whisper White cardstock through the Stampin' Cut & Emboss Machine with the Winter Snow Embossing Folder. Trim to  $5 \frac{1}{4}$ " x 4". Adhere to the front of the card.
- 3. Adhere the mid-size piece of Whisper White cardstock to the inside of the card.
- 4. Die cut the piece of Snowflake Splendor Designer Paper with the Nature's Thoughts Die.
- 5. Die cut two snow pieces with to the Home Together Dies. Adhere the snow pieces to lower portion of the Snowflake Splendor designer paper.
- 6. Adhere the die cut Snowflake Splendor designer paper to the small piece of Real Red cardstock.
- 7. Adhere the small piece of Real Red cardstock to the front of the card with Mini Glue Dots.
- 8. Die cut the house from the piece of Trimming the Town Designer Paper with all the houses on it using the Home Together dies.
- 9. Die cut the wreath from the piece of Trimming the Town Designer Paper with all the wreaths on it using the Home Together dies.
- 10. Die cut two pine trees from scraps of Old Olive cardstock with the Home Together dies.
- 11. Adhere the die cut house to the front of the card with Stampin' Dimensionals.
- 12. Adhere the die cut wreath to the house on the front of the card with a Stampin' Dimensional.
- 13. Adhere the die cut trees to the front of the card with Mini Stampin' Dimensionals.