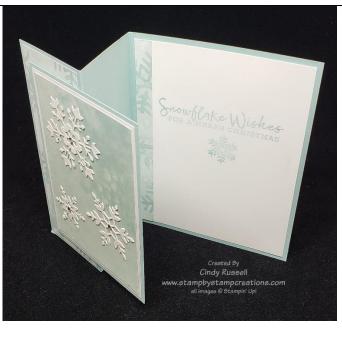

- 1. Fold the large piece of Pool Party cardstock in half along the 4 ¼" score mark to form card.
- 2. Fold the large piece of Pool Party cardstock along the 2 1/8" score mark in the opposite direction to form the Z-fold of your card.
- 3. Add 4-6 drops of Frost White Shimmer Paint to the Stampin' Spritzer. Fill the Stampin' Spritzer about 3/4 of the way full with Rubbing Alcohol. Shake well.

- 4. Place the large rectangle (4  $\frac{1}{2}$ " x 3  $\frac{1}{4}$ ") of designer paper in a box and spritz lightly with the shimmer paint/alcohol mixture. Let dry. Don't saturate paper or it will warp.
- 5. Use the Dark Pool Party Stampin' Blend Marker to color three small rhinestone jewels. Let dry.
- 6. Adhere the narrow strip of designer paper to the left side of the large piece of Whisper White cardstock.
- 7. Stamp the sentiment on the large piece of Whisper White cardstock with the Pool Party ink
- 8. Adhere the large piece of Whisper White cardstock to the inside of the card.
- 9. Adhere the remaining piece of designer paper (5  $\frac{1}{2}$ " x 1 7/8") to the front part of the Z of the card base.
- 10. Remove the backing from the piece of Adhesive Sheet. Adhere to the small piece of Whisper White cardstock. Die cut the snowflakes from this piece of Whisper White cardstock with the Many Snowflakes Dies.
- 11. When the spritzed piece of designer paper is dry, adhere it to the mid-size piece of Whisper White cardstock.
- 12. Adhere the mid-size piece of Whisper White cardstock to the small piece of Pool Party cardstock.
- 13. Adhere the die-cut snowflakes to the spritzed piece of designer paper by removing the backing from the adhesive sheet side of the snowflake.
- 14. Adhere the small piece of Pool Party cardstock to the front section of the card by placing Stampin' Dimensionals only to the side of the cardstock that will be adhered.
- 15. Adhere the colored rhinestone jewels to the center of the snowflakes.