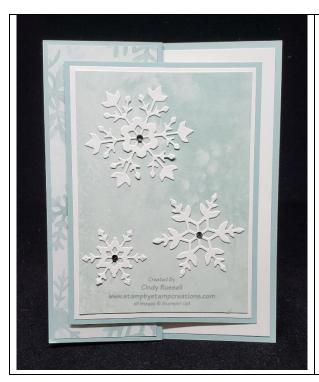

## **Dimensions:**

Pool Party: 8 1/2" x 5 1/2" (score at 2 1/8" and 4 1/4"), 4 1/4" x 3 1/2"

Whisper White: 5 ¼" x 4", 4 ½" x 3 ¼", 3 1/8" x 4"

Designer Paper: 5 ¼"x 1 7/8", 4 ¼" x 3/8", 4 3/8" x 3 1/8"

Adhesive Sheet: 3" x 3 7/8"

- 4. Place the large rectangle (4  $\frac{1}{2}$ " x 3  $\frac{1}{4}$ ") of designer paper in a box and spritz lightly with the shimmer paint/alcohol mixture. Let dry. Don't saturate paper or it will warp.
- 5. Use the Dark Pool Party Stampin' Blend Marker to color three small rhinestone jewels. Let dry.
- 6. Adhere the narrow strip of designer paper to the left side of the large piece of Whisper White cardstock.
- 7. Stamp the sentiment on the large piece of Whisper White cardstock with the Pool Party ink
- 8. Adhere the large piece of Whisper White cardstock to the inside of the card.
- 9. Adhere the remaining piece of designer paper (5  $\frac{1}{2}$ " x 1 7/8") to the front part of the Z of the card base.
- 10. Remove the backing from the piece of Adhesive Sheet. Adhere to the small piece of Whisper White cardstock. Die cut the snowflakes from this piece of Whisper White cardstock with the Many Snowflakes Dies.
- 11. When the spritzed piece of designer paper is dry, adhere it to the mid-size piece of Whisper White cardstock.
- 12. Adhere the mid-size piece of Whisper White cardstock to the small piece of Pool Party cardstock.
- 13. Adhere the die-cut snowflakes to the spritzed piece of designer paper by removing the backing from the adhesive sheet side of the snowflake.
- 14. Adhere the small piece of Pool Party cardstock to the front section of the card by placing Stampin' Dimensionals only to the side of the cardstock that will be adhered.
- 15. Adhere the colored rhinestone jewels to the center of the snowflakes.